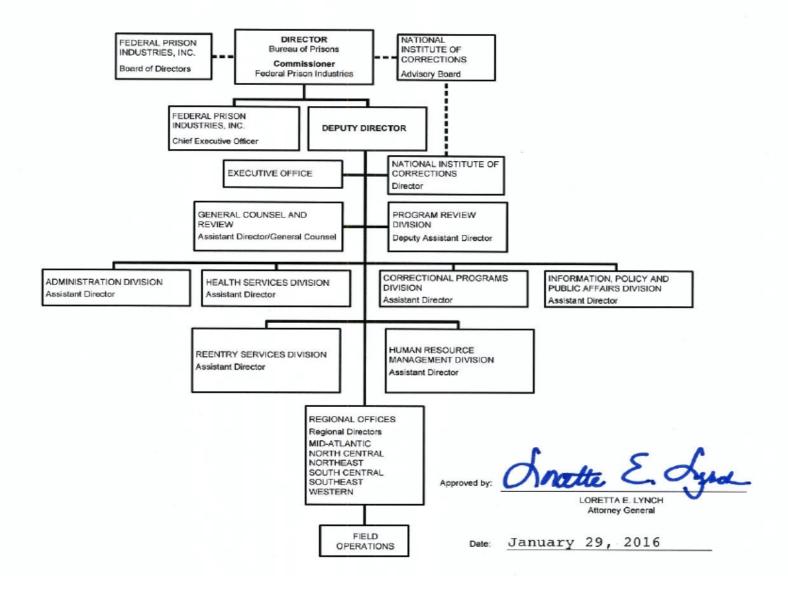

#### A. Organizational Chart

#### FEDERAL BUREAU OF PRISONS



# Summary of Requirements

|                                                | FY               | 2022 Request |         |
|------------------------------------------------|------------------|--------------|---------|
|                                                | Direct Positions | FTE          | Amount  |
| 2020 Enacted                                   | 1,950            | 753          | 699,105 |
| 2021 Enacted                                   | 1,950            | 753          | 750,493 |
| Technical Adjustments                          |                  |              |         |
| Total Technical Adjustments                    | 0                | 0            | 0       |
| Base Adjustments                               |                  |              | 0       |
| Total Bas